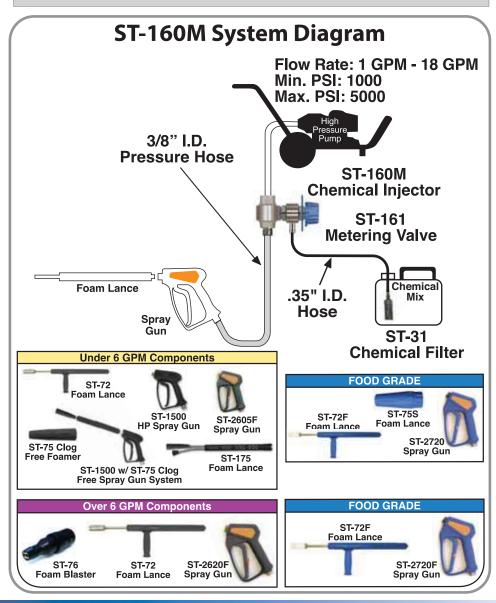

## **FOAM INJECTORS**

Easy to read dial

102

| ST-160M CHEMICAL INJECTOR (single chemical | ) |
|--------------------------------------------|---|
| With ST-161 Metering/Dosing Valve          |   |

| ORDER #   | PRESSURE  | TEMP.  | INLET  | OUTLET    | NOZZLE/<br>ORIFICE             | WEIGHT   |
|-----------|-----------|--------|--------|-----------|--------------------------------|----------|
| 200160600 | 5000 PSI  | 194° F | 3/8" F | 3/8" M    | 3.0                            | 1.25 lb  |
| 200160601 | 5000 PSI  | 194° F | 3/8" F | 3/8" M    | 3.5                            | 1.25 lb  |
| 200160602 | 5000 PSI  | 194° F | 3/8" F | 3/8" M    | 4.0                            | 1.25 lb  |
| 200160603 | 5000 PSI  | 194° F | 3/8" F | 3/8" M    | 4.5                            | 1.25 lb  |
| 200160604 | 5000 PSI  | 194° F | 3/8" F | 3/8" M    | 5.5                            | 1.25 lb  |
| 200160605 | 5000 PSI  | 194° F | 3/8" F | 3/8" M    | 6.0                            | 1.25 lb  |
| 200160606 | 5000 PSI  | 194° F | 3/8" F | 3/8" M    | 7.0                            | 1.25 lb  |
| 200160607 | 5000 PSI  | 194° F | 3/8" F | 3/8" M    | 8.0                            | 1.25 lb  |
| 200160608 | 5000 PSI  | 194° F | 3/8" F | 3/8" M    | 8.5                            | 1.25 lb  |
| 200160609 | 5000 PSI  | 194° F | 3/8" F | 3/8" M    | 9.0                            | 1.25 lb  |
| 200160610 | 5000 PSI  | 194° F | 3/8" F | 3/8" M    | 10.0 <sup> </sup>              | 1.25 lb  |
| 200160611 | 5000 PSI  | 194° F | 3/8" F | 3/8" M    | <sup> </sup> 11.0 <sup> </sup> | 1.25 lb  |
| 200160612 | 5000 PSI  | 194° F | 3/8" F | 3/8" M    | 12.0 <sup> </sup>              | 1.25 lb  |
| 200160613 | 5000 PSI  | 194° F | 3/8" F | 3/8" M    | 12.5                           | 1.25 lb  |
| Conserves | chemicals |        |        | • Min/Max | Flow Rate:                     | 1/18 GPM |

• Conserves chemicals.

- Locks in position for accurate metering.
- Multiple metering positions.
- Min. PSI: 1000
- Hose Barb: .35"

SUTTNER 💋 GERMAN ENGINEERED TECHNOLOGY