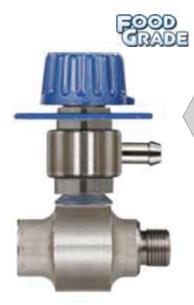

## **FOAM INJECTORS**

Easy to read dial

102

| ST-160M CHEMICAL INJECTOR (single chemical | ) |
|--------------------------------------------|---|
| With ST-161 Metering/Dosing Valve          |   |

| ORDER #   | PRESSURE  | TEMP.  | INLET  | OUTLET    | NOZZLE/<br>ORIFICE             | WEIGHT   |
|-----------|-----------|--------|--------|-----------|--------------------------------|----------|
| 200160600 | 5000 PSI  | 194° F | 3/8" F | 3/8" M    | 3.0                            | 1.25 lb  |
| 200160601 | 5000 PSI  | 194° F | 3/8" F | 3/8" M    | 3.5                            | 1.25 lb  |
| 200160602 | 5000 PSI  | 194° F | 3/8" F | 3/8" M    | 4.0                            | 1.25 lb  |
| 200160603 | 5000 PSI  | 194° F | 3/8" F | 3/8" M    | 4.5                            | 1.25 lb  |
| 200160604 | 5000 PSI  | 194° F | 3/8" F | 3/8" M    | 5.5                            | 1.25 lb  |
| 200160605 | 5000 PSI  | 194° F | 3/8" F | 3/8" M    | 6.0                            | 1.25 lb  |
| 200160606 | 5000 PSI  | 194° F | 3/8" F | 3/8" M    | 7.0                            | 1.25 lb  |
| 200160607 | 5000 PSI  | 194° F | 3/8" F | 3/8" M    | 8.0                            | 1.25 lb  |
| 200160608 | 5000 PSI  | 194° F | 3/8" F | 3/8" M    | 8.5                            | 1.25 lb  |
| 200160609 | 5000 PSI  | 194° F | 3/8" F | 3/8" M    | 9.0                            | 1.25 lb  |
| 200160610 | 5000 PSI  | 194° F | 3/8" F | 3/8" M    | 10.0 <sup> </sup>              | 1.25 lb  |
| 200160611 | 5000 PSI  | 194° F | 3/8" F | 3/8" M    | <sup> </sup> 11.0 <sup> </sup> | 1.25 lb  |
| 200160612 | 5000 PSI  | 194° F | 3/8" F | 3/8" M    | 12.0 <sup> </sup>              | 1.25 lb  |
| 200160613 | 5000 PSI  | 194° F | 3/8" F | 3/8" M    | 12.5                           | 1.25 lb  |
| Conserves | chemicals |        |        | • Min/Max | Flow Rate:                     | 1/18 GPM |

• Conserves chemicals.

- Locks in position for accurate metering.
- Multiple metering positions.
- Min. PSI: 1000
- Hose Barb: .35"

SUTTNER 💋 GERMAN ENGINEERED TECHNOLOGY